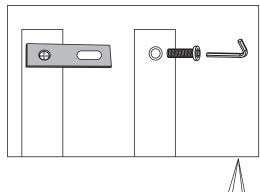

## MENDING PLATES ASSEMBLY

(to attach multiple vertical units)

| NO | ITEMS | DESCRIPTIONS         | QTY. |
|----|-------|----------------------|------|
| 1. | 0     | Mending<br>Plates    | 2    |
| 2. | (1)   | Mx20mm<br>Short Bolt | 4    |
| 3. |       | 4mm 'L' Allen<br>Key | 1    |