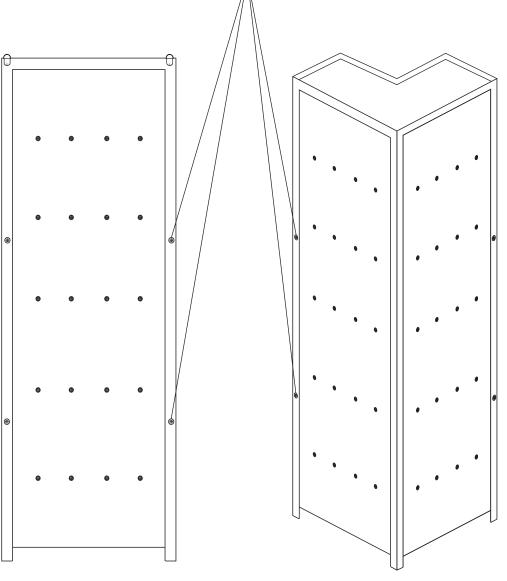

## MENDING PLATES ASSEMBLY

(to attach multiple vertical units)

| NO | ITEMS | DESCRIPTIONS         | QTY. |
|----|-------|----------------------|------|
| 1. | 0     | Mending<br>Plates    | 2    |
| 2. | (1)   | Mx20mm<br>Short Bolt | 4    |
| 3. |       | 4mm 'L' Allen<br>Key | 1    |