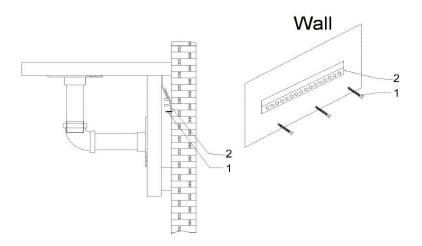

#### ASSEMBLY INSTRUCTIONS

1. Unpack all parts and place them on a protected work surface.

- 2. Determine the exact location of the fixture, and mark the holes on the wall surface using the holes in the aluminum hanger (3) as a guide.
- Drill small holes on each point location on the wall. Each hole should be just large enough to accommodate the plastic anchors (2)
- 4. Insert the plastic anchors (2) into the holes on the wall.
- 5. Mount the aluminum hanger into the wall using screws (1).
- 6. Check that the aluminum hanger fixture is securely screwed into the wall.
- 7. Place the shelf with hanger onto the aluminum hanger fixture.
- 8. Installation is complete.