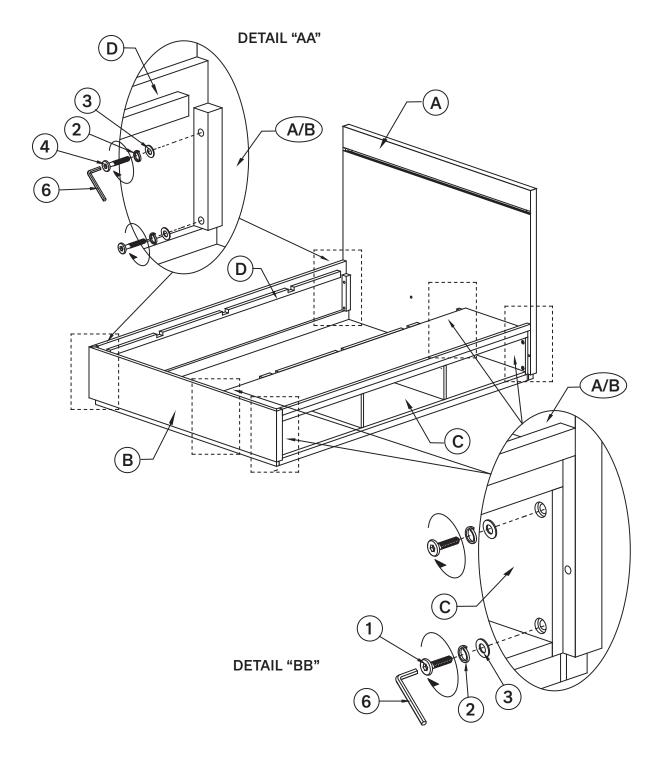

### STEP 4:

- Attach the Side Rail (D) to the Headboard Panel (A)/ Footboard Panel (B) by using Long Bolts (4), Spring Washers (2), Flat Washers (3), and tighten with Allen Key (6). (Refer to Detail "AA").

- Attach the Storage Box (C) to the Headboard Panel (A)/ Footboard Panel (B) by using Short Bolts (1), Spring Washers (2), Flat Washers (3), and tighten with Allen Key (6). (Refer to Detail "BB").