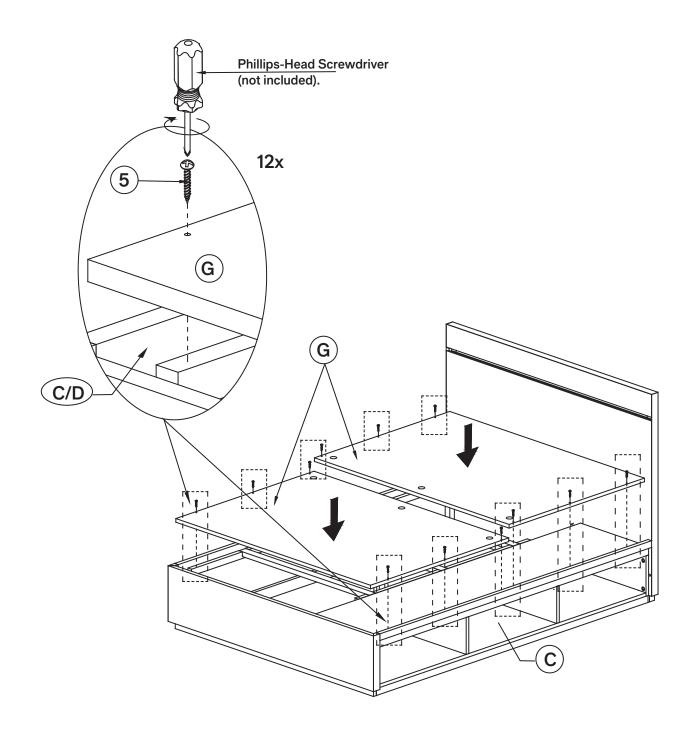

### STEP 7:

Lay the Platform Panels (G) on top of the Slats (E/F) and attach using Qty.12 Screws (5) with Phillips-Head Screwdriver.