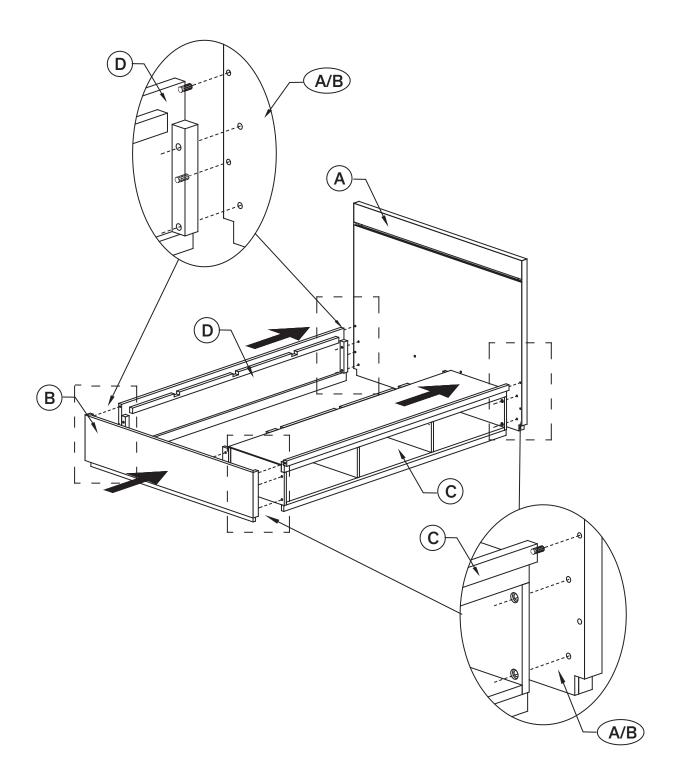

#### STEP 3:

Place the Headboard Panel (A)/ Footboard Panel (B) to the Storage Box (C) and Side Rail (D) by aligning wooden dowel on the Storage Box (C) and Side Rail (D) with the pre-drilled holes on Headboard Panel (A)/ Footboard Panel (B).

### STEP 4:

- Attach the Side Rail (D) to the Headboard Panel (A)/ Footboard Panel (B) by using Long Bolts (4), Spring Washers (2), Flat Washers (3), and tighten with Allen Key (6). (Refer to Detail "AA").

- Attach the Storage Box (C) to the Headboard Panel (A)/ Footboard Panel (B) by using Short Bolts (1), Spring Washers (2), Flat Washers (3), and tighten with Allen Key (6). (Refer to Detail "BB").