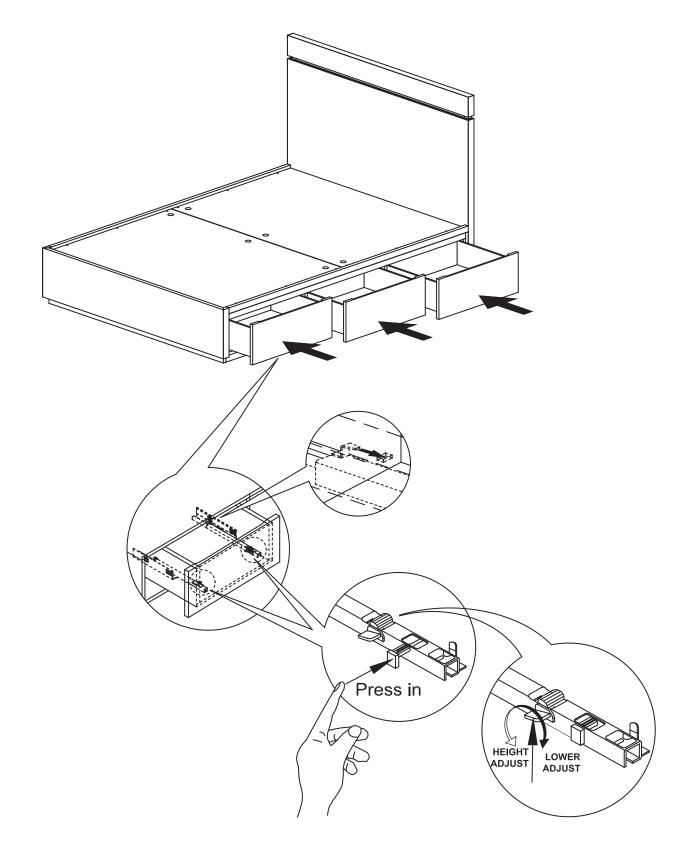

Side Rail (D) to the Headboard Panel (A)/ Footboard Panel (B) by using Long Bolts (4), Spring Washers (2), Flat Washers (3), and tighten with Allen Key (6). (Refer to Detail "AA").

- Attach the Storage Box (C) to the Headboard Panel (A)/ Footboard Panel (B) by using Short Bolts (1), Spring Washers (2), Flat Washers (3), and tighten with Allen Key (6). (Refer to Detail "BB").



### GRIER FULL/ QUEEN STORAGE BED



#### STEP 6:

Lay the Slats (E) and Center Slat (F) in between the Storage Box (C)/ Side Rail (D), and attach using Qty.6 Screws (5) with Phillips-Head Screwdriver.



### STEP 7:

Lay the Platform Panels (G) on top of the Slats (E/F) and attach using Qty.12 Screws (5) with Phillips-Head Screwdriver.



### STEP 8:

Carefully push the all drawers back into the Storage Box (C).



### GRIER FULL/ QUEEN STORAGE BED

STEP 9:

Assembly is complete.



#### CARE INSTRUCTIONS

- Dust often using a clean, soft, dry lint-free cloth.
- Blot spills immediately, and wipe with a clean, damp cloth.
- We do not recommend the use of chemical cleansers, abrasives, or furniture polish on our lacquered finish.