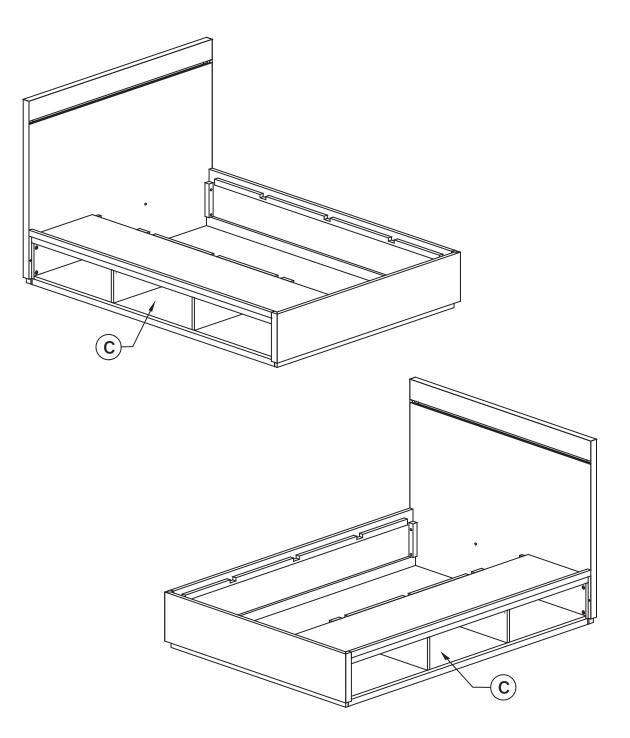

#### STEP 2:

NOTE: Storage Box (C) can be attached to left or right of the bed, depending on where you would like to be positioned.