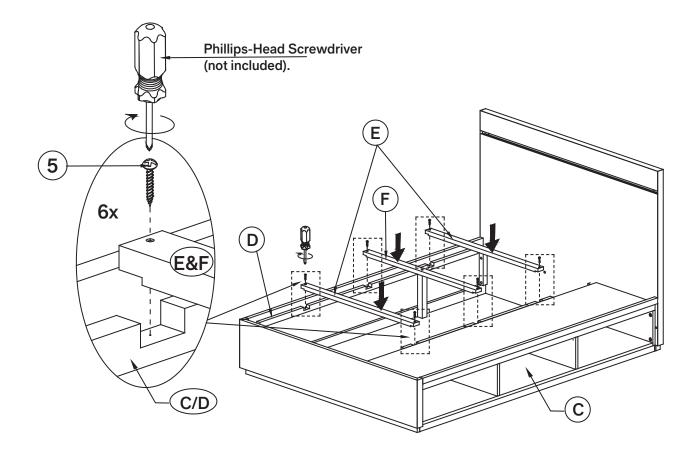

#### STEP 6:

Lay the Slats (E) and Center Slat (F) in between the Storage Box (C)/ Side Rail (D), and attach using Qty.6 Screws (5) with Phillips-Head Screwdriver.