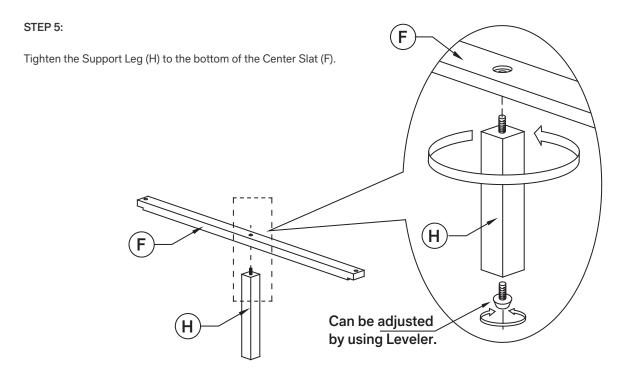

#### STEP 6:

Lay the Slats (E) and Center Slat (F) in between the Storage Box (C)/ Side Rail (D), and attach using Qty.6 Screws (5) with Phillips-Head Screwdriver.