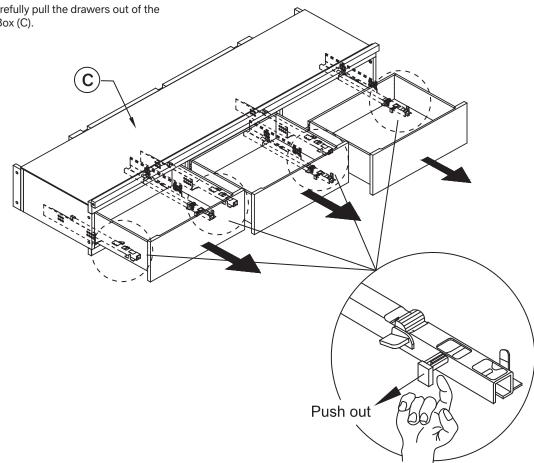

### STEP 1:

Please carefully pull the drawers out of the Storage Box (C).

| NO. | ITEM          | DESCRIPTION                 | QTY.    |
|-----|---------------|-----------------------------|---------|
| 1   |               | Short Bolts 5/16 " x 1-1/2" | 8 pcs.  |
| 2   | Ø             | Spring Washers 5/16" x 13mm | 12 pcs. |
| 3   | 0             | Flat Washers 5/16" x 19mm   | 12 pcs. |
| 4   |               | Long Bolts 5/16 " x 2"      | 4 pcs.  |
| 5   | (§)000000000> | Screws 8 x 30 mm            | 18 pcs. |
| 6   |               | Allen Key 4 mm              | 1 pc.   |