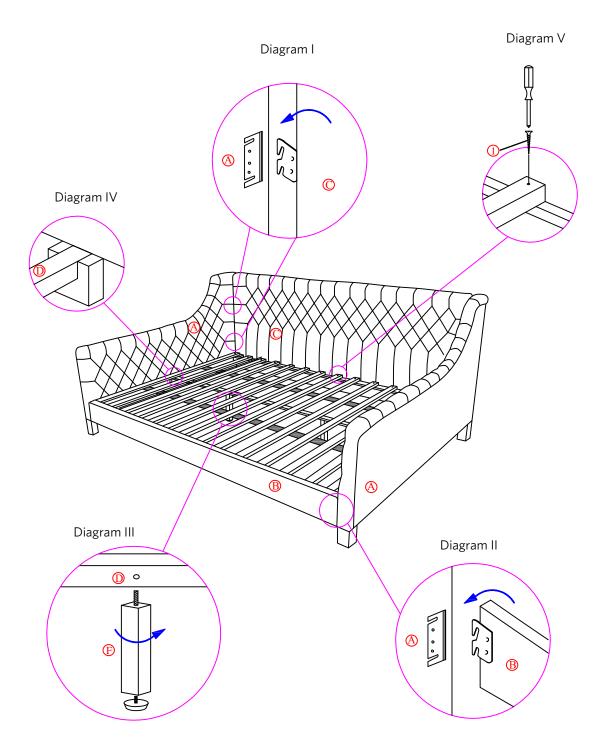

- 1. Place the Headboard (C) flat on the floor covered with a protective material to prevent damage.
- 2. Stand the Headboard (C) upright and hook Headboard (C) into Side Rails (A), as shown in Diagram I.
- 3. Repeat the procedure with the Footboard (B), as shown in Diagram II.
- 4. Attach the Center Support Slat Foot (F) to the Center Support Slat (D), as shown in Diagram III.
- 5. Place the Center Support Slat (D) into the U-shaped brackets on Side Rails (A), as shown in Diagram IV.
- 6. Place the Slat Roll (E) into the cleats on the inside of the Headboard (C) and Footboard (B). Screw the ends of the Slats into the cleats using Screw (1), as shown in Diagram V.