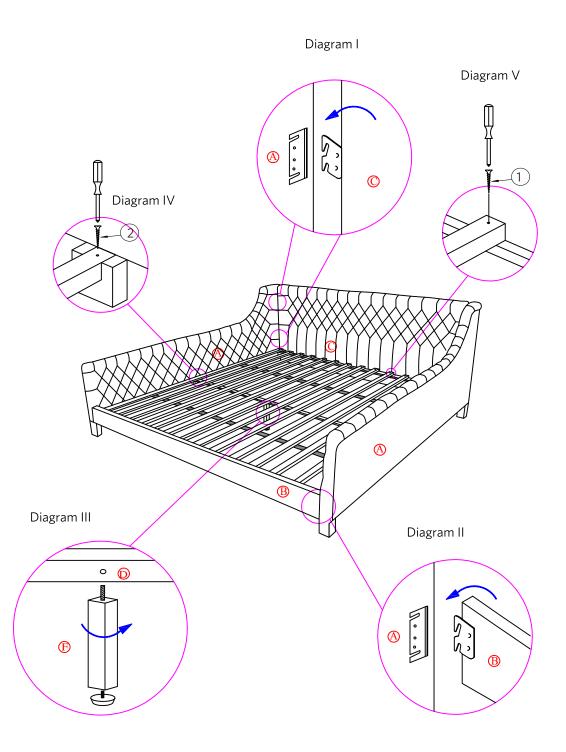

- 1. Place the Headboard (C) flat on the floor covered with a protective material to prevent damage.
- 2. Stand the Headboard (C) upright and hook Headboard (C) into Side Rails (A), as shown in Diagram I.
- 3. Repeat the previous procedure with the Footboard (B), as shown in Diagram II.
- 4. Attach the Center Support Slat Foot (F) to the Center Support Slat (D), as shown in Diagram III.
- 5. Place the Center Support Slat (D) into the U-Shaped brackets on Side Rails (A), as shown in Diagram IV.
- 6. Place the Slat Roll (E) into the cleats on the inside of the Headboard (C) and Footboard (B). Screw the ends of the Slats into the cleats using Screw (1), as shown in Diagram V.