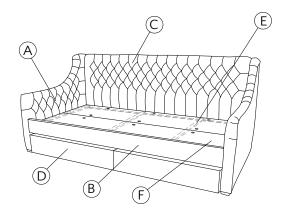

#### PARTS INCLUDED

- A [2] Side Panel
- B [1] Front Panel
- C [1] Headboard
- D [1] Storage
- E [4] Slats
- F [2] Patform Panels