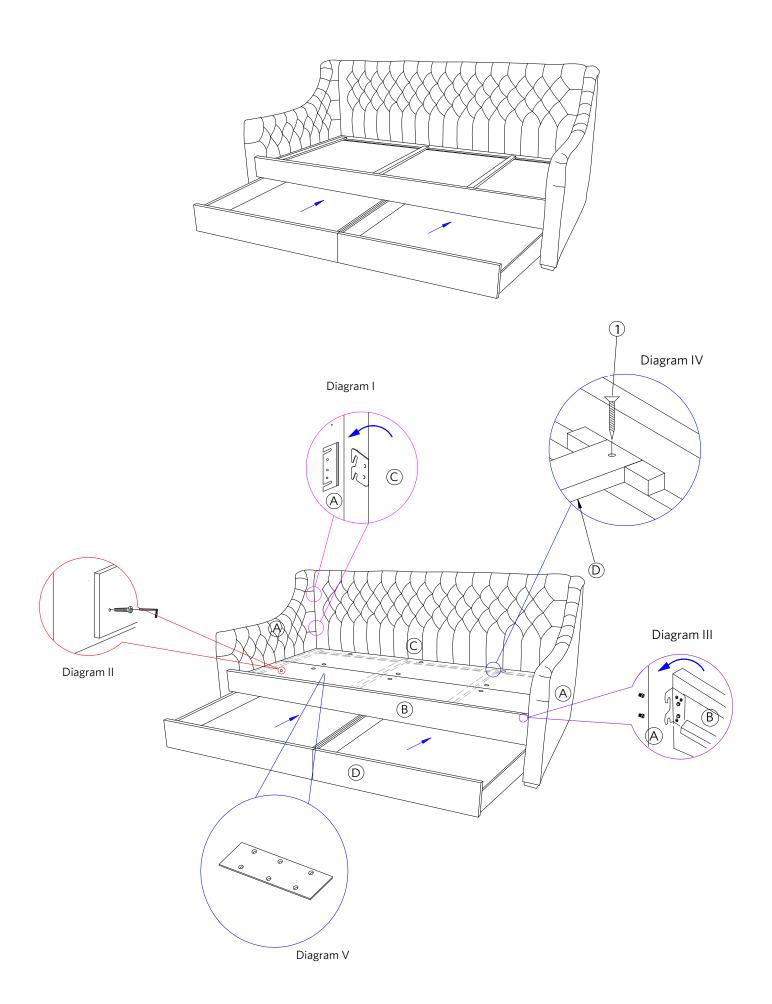

### ASSEMBLY INSTRUCTIONS

- Bed must be assembled by at least two people.
- Please read instructions carefully before assembling bed.
- Use the above parts and hardware list to identify each component.
- Keep all packing materials until assembly is complete to avoid loss of smaller parts.
- 1. Stand the Headboard (C) upright and hook Side Panels (A) into Headboard (C) as shown in the Diagram I.
- 2. Attached the Storage (D) to Side Panels (A) as shown in Diagram II.
- 3. Hook the Front Panel (B) into Side Panels (A) as shown in Diagram III.
- 4. Place the Slat (E) into the cleats on the inside of the Headboard (C) and Front Panel (B). Screw the ends of the Slats (E) to the cleats using Screw (1), as shown in Diagram IV.
- 5. Lay the Patform Panels (F) flat on top of the Slats (E), as shown in Diagram V.