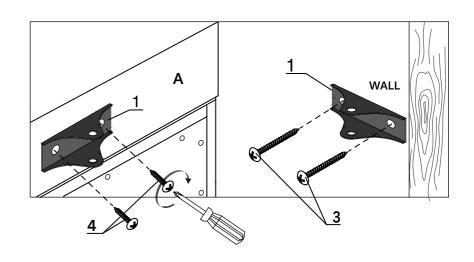

### **ASSEMBLY INSTRUCTIONS:**

- ATTACH THE METAL BASES TO THE EXTRA WIDE DRESSER (A) AND THE WALL USING THE SCREWS PROVIDED (3, 4).
- 2. PLACE THE TWO ENDS OF THE METAL CABLE (5) IN THE MIDDLE OF THE METAL BASE AND CONNECT THEM WITH METAL PLUGS (2) THROUGH THE HOLES IN THE METAL BASE AND WIRE HEAD.

| NO. | ITEM                      | DESCRIPTION               | QTY.   |
|-----|---------------------------|---------------------------|--------|
| 1   |                           | Metal Base                | 2 pcs. |
| 2   |                           | Metal Plug                | 2 pcs. |
| 3   | <b>€</b>                  | Phillips Screws M4 x 37mm |        |
| 4   | Phillips Screws M4 x 16mm |                           | 2 pcs. |
| 5   |                           | Metal Cable               | 1 pc.  |