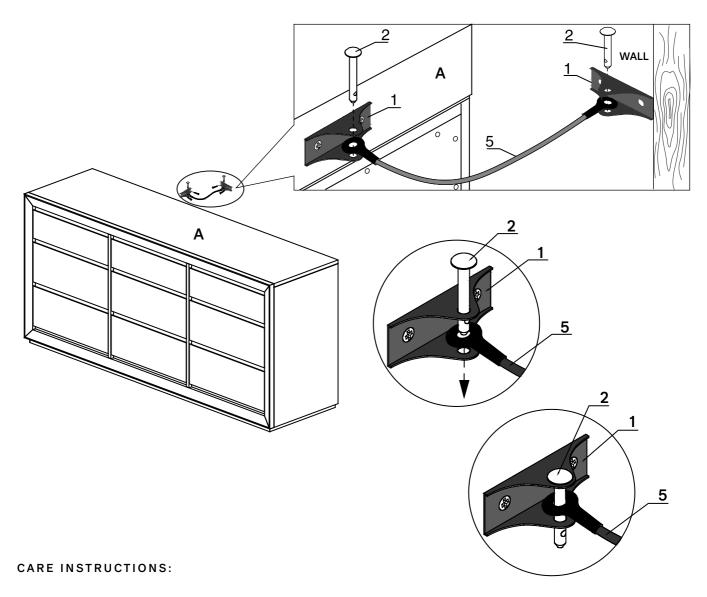

### **ASSEMBLY INSTRUCTIONS:**

- ATTACH THE METAL BASES TO THE EXTRA WIDE DRESSER (A) AND THE WALL USING THE SCREWS PROVIDED (3, 4).
- 2. PLACE THE TWO ENDS OF THE METAL CABLE (5) IN THE MIDDLE OF THE METAL BASE AND CONNECT THEM WITH METAL PLUGS (2) THROUGH THE HOLES IN THE METAL BASE AND WIRE HEAD.

| NO. | ITEM                      | DESCRIPTION               | QTY.   |
|-----|---------------------------|---------------------------|--------|
| 1   |                           | Metal Base                | 2 pcs. |
| 2   |                           | Metal Plug                | 2 pcs. |
| 3   | <b>€</b>                  | Phillips Screws M4 x 37mm |        |
| 4   | Phillips Screws M4 x 16mm |                           | 2 pcs. |
| 5   |                           | Metal Cable               | 1 pc.  |