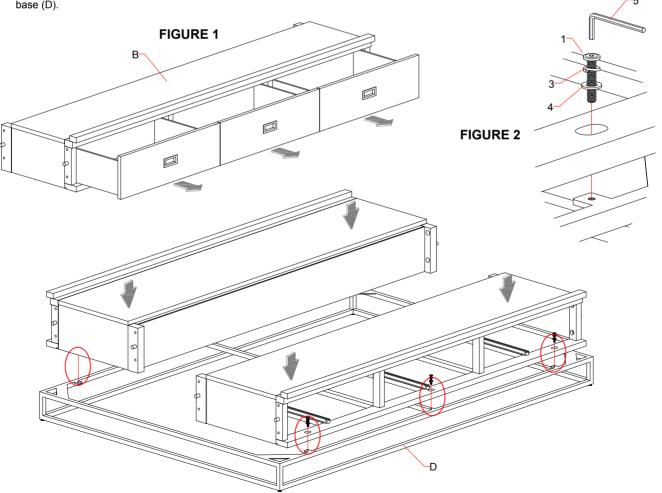

# **ASSEMBLY INSTRUCTIONS**

- 1. Remove all drawers from the storage rails (B) as illustrated in FIGURE 1.
- 2. Set the bed storage (B) on the base (D). Align and attach the bed storage (B) to the base (D) by using the Allen bolt (1), lock washer (3), flat washer (4) and Allen wrench (5), as illustrated in FIGURE 2.
- 3. Repeat the above procedure with the storage rails (B) to attach them to the base (D).