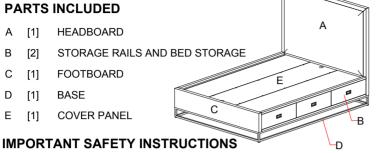

#### PARTS INCLUDED

- HEADBOARD А [1]
- В [2] STORAGE RAILS AND BED STORAGE
- С FOOTBOARD [1]
- D BASE [1]
- Е COVER PANEL [1]